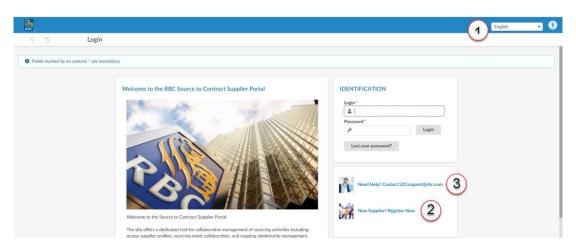

## **Supplier Self-Registration**

You have now access to the Supplier Registration Form:

- 1. Enter the Security Control code.
- 2. Complete all mandatory fields (indicated by red \* asterisk).
- 3. Complete remaining fields (optional but recommended).

4. Click "Register". A message will follow to indicate you have registered successfully.

You also will receive an email acknowledgement.