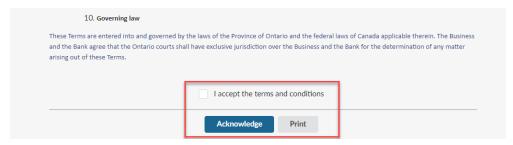

#### After Self-Registration:

- 1. Go to the <u>RBC Source to Contract Supplier Portal</u> login page.
- 2. In the Identification box, type login ID and password and click Login (lost/forgotten login/password, see instruction on page 5).
- 3. You will be asked to accept the site's Use Terms & Conditions. Select the checkbox "I accept terms and conditions" and click Accept.