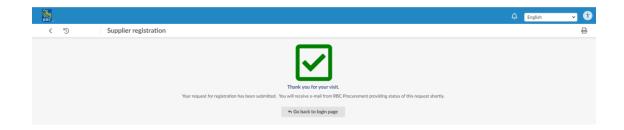

4. Click "Register". A message will follow to indicate you have registered successfully.

You also will receive an email acknowledgement.