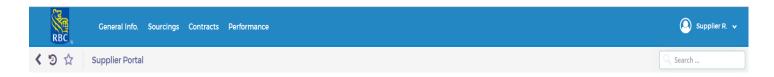

#### **GENERAL NAVIGATION**

Menu bar: allows you to access to all functionalities you may need.

#### **GENERAL NAVIGATION**

| RBC                                                                                 | Click the RBC to go back to supplier homepage                                                                                                                                                                                                                                                                          |
|-------------------------------------------------------------------------------------|------------------------------------------------------------------------------------------------------------------------------------------------------------------------------------------------------------------------------------------------------------------------------------------------------------------------|
| <                                                                                   | Go back to previous screen                                                                                                                                                                                                                                                                                             |
| ව                                                                                   | History: visit the most recent pages you may have visited.                                                                                                                                                                                                                                                             |
| Supplier R. •                                                                       | Favorite button:  - First favorite: go on the page you want to put in Favorites and click "Add page"  - Go to favorite pages: you'll be able to Modify ( ) or Delete ( ) the favorite                                                                                                                                  |
| Supplier R. •                                                                       | Username with a menu:                                                                                                                                                                                                                                                                                                  |
| Supplier R.   My Profile My open workflow tasks My Scheduled Tasks English U Logout | <ul> <li>My Profile: view your account profile</li> <li>My pending validations: a task you're asked for in a workflow under "All Pending Validations" tab</li> <li>My scheduled Tasks: your client task assignments</li> <li>Language: you can change the language</li> <li>Logout: disconnect your account</li> </ul> |
| Search                                                                              | Search in all pages                                                                                                                                                                                                                                                                                                    |