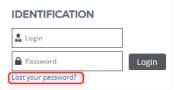

### **LOST/FORGOTTEN PASSWORD**

1. If you have lost your password, you can click "lost your password" on the RBC Supplier Portal login page.

2. Enter your email address, perform the security control and click "Deliver password" to receive a new temporary password.