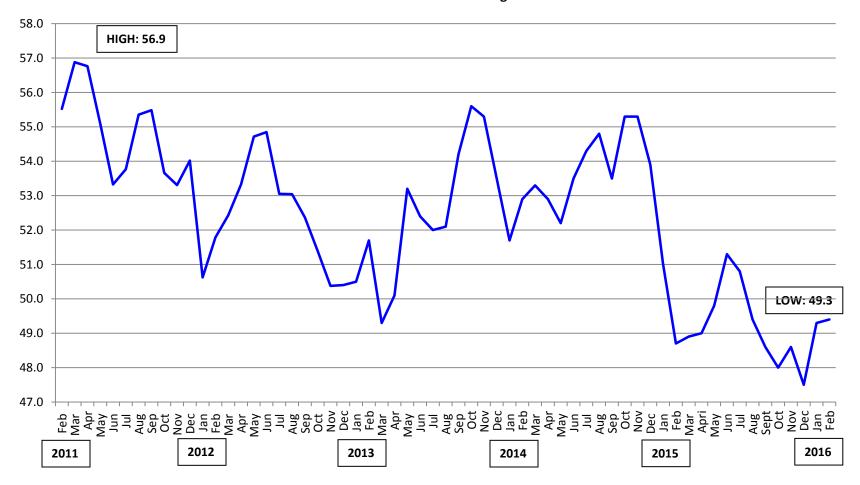

## **RBC Canadian Manufacturing PMI™**

## **RBC PMI: Slowest deterioration in manufacturing conditions in six months**

50 = no change from previous month *Source: RBC, Markit* 

The intellectual property rights to the RBC Canadian Manufacturing PMI provided herein is owned by Markit Economics Limited. Any unauthorised use, including but not limited to copying, distributing, transmitting or otherwise of any data appearing is not permitted without Markit's prior consent. Markit shall not have any liability, duty or obligation for or relating to the content of information ("data") contained herein, any errors, inaccuracies, omissions or delays in the data, or for any actions taken in reliance thereon. In no event shall Markit be liable for any special, incidental, or consequential damages, arising out of the use of the data. Purchasing Managers' Index™ and PMI™ are trade marks of Markit Economics Limited, RBC use the above marks under licence.