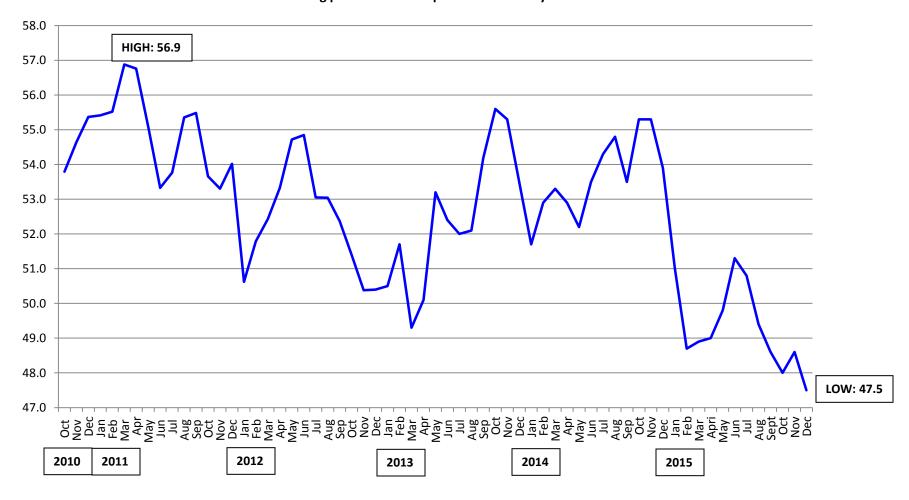

## RBC Canadian Manufacturing PMI™

## RBC PMI: Manufacturing performance drops to a new survey-record low in December

50 = no change from previous month *Source: RBC, Markit* 

The intellectual property rights to the RBC Canadian Manufacturing PMI provided herein is owned by Markit Economics Limited. Any unauthorised use, including but not limited to copying, distributing, transmitting or otherwise of any data appearing is not permitted without Markit's prior consent. Markit shall not have any liability, duty or obligation for or relating to the content of information ("data") contained herein, any errors, inaccuracies, omissions or delays in the data, or for any actions taken in reliance thereon. In no event shall Markit be liable for any special, incidental, or consequential damages, arising out of the use of the data. Purchasing Managers' Index™ and PMI™ are trade marks of Markit Economics Limited, RBC use the above marks under licence.