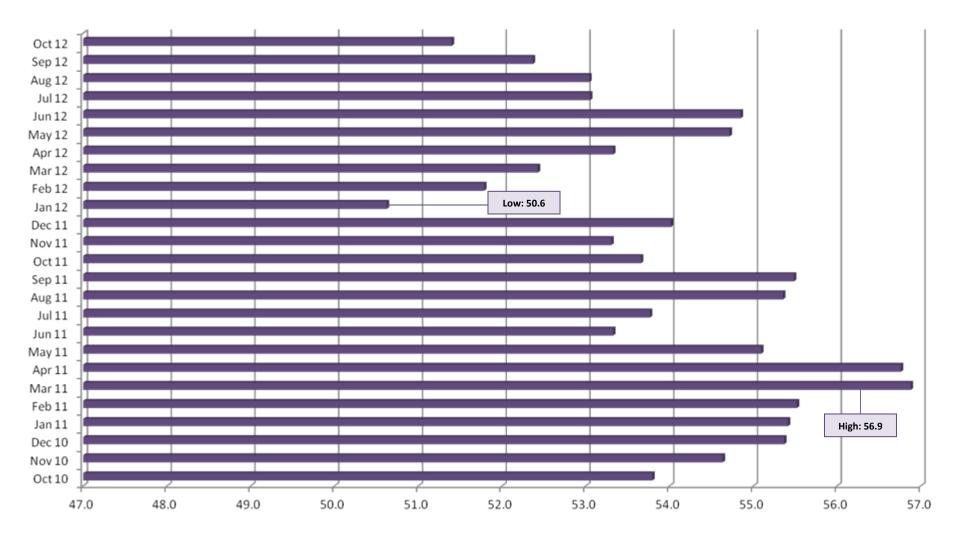

## **RBC Canadian Manufacturing** *PMI*<sup>™</sup>

Falls to nine month low; manufacturing expansion weakens in October

50 = no change from previous month

Source: RBC, Markit

The intellectual property rights to the RBC Canadian Manufacturing PMI provided herein is owned by Markit Economics Limited. Any unauthorised use, including but not limited to copying, distributing, transmitting or otherwise of any data appearing is not permitted without Markit's prior consent. Markit shall not have any liability, duty or obligation for or relating to the content of information ("data") contained herein, any errors, inaccuracies, omissions or delays in the data, or for any actions taken in reliance thereon. In no event shall Markit be liable for any special, incidental, or consequential damages, arising out of the use of the data. *Purchasing Managers' Index*<sup>TM</sup> and *PMI*<sup>TM</sup> are trade marks of Markit Economics Limited, RBC use the above marks under licence.