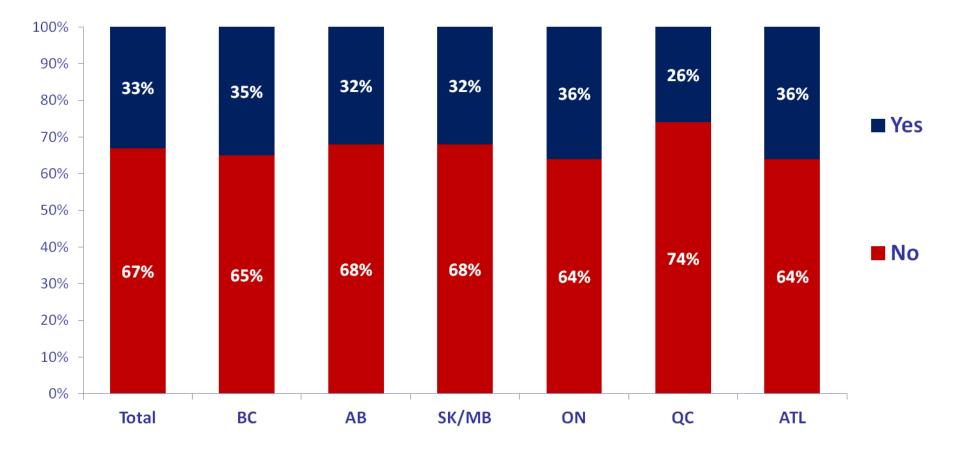

RBC 2014 HOLIDAY SPENDING INTENTIONS POLL Do you have a budget that includes saving for holidays/giftgiving throughout the year?

7. Do you have a budget that includes saving for holidays/gift-giving throughout the year? Base: Plan To Give Gifts To Others In Holiday Season. 2014: Total n=2006; BC n=277; AB n=196; SK/MB n=155; ON n=681; QC n=500; ATL n=197