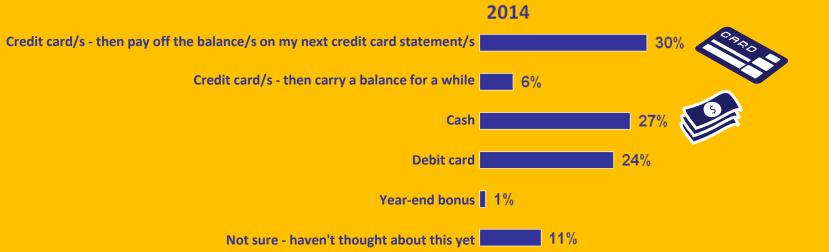

# **RBC 2014 HOLIDAY SPENDING INTENTIONS POLL How do you plan to do most of your holiday shopping?**

Data not labeled = 1%

6. How do you plan to do most of your holiday shopping?

Base: Plan To Give Gifts To Others In Holiday Season. 2014: Total n=2006; BC n=277; AB n=196; SK/MB n=155; ON n=681; QC n=500; ATL n=197