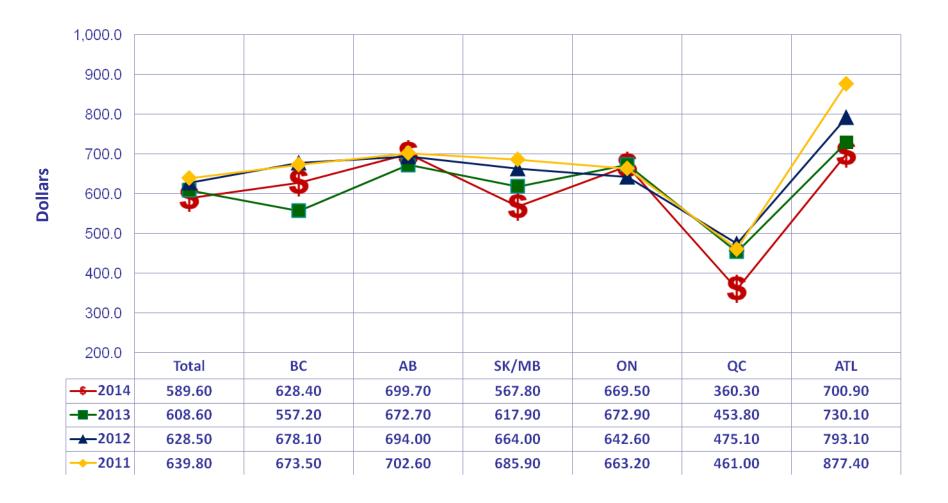

RBC 2014 HOLIDAY SPENDING INTENTIONS POLL How much do you expect to spend in total on gifts for others this holiday season?

**2.** How much do you expect to spend in total on gifts for others this holiday season? Base: Plan To Give Gifts To Others In Holiday Season. 2014: Total n=2006; BC n=277; AB n=196; SK/MB n=155; ON n=681; QC n=500; ATL n=197