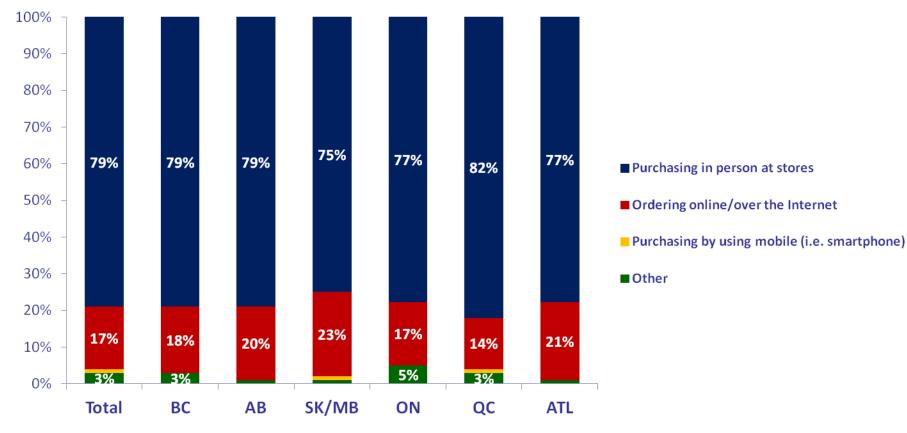

# **RBC 2014 HOLIDAY SPENDING INTENTIONS POLL How do you plan to do most of your holiday shopping?**

Data not labeled = 1%

6. How do you plan to do most of your holiday shopping?

Base: Plan To Give Gifts To Others In Holiday Season. 2014: Total n=2006; BC n=277; AB n=196; SK/MB n=155; ON n=681; QC n=500; ATL n=197