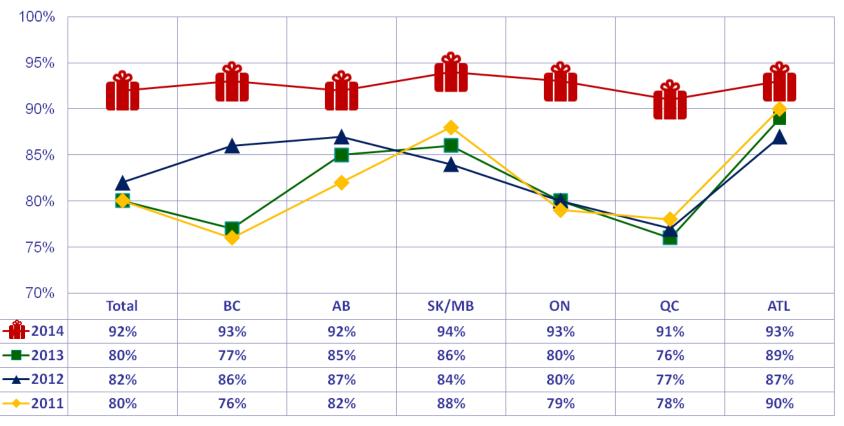

### **RBC 2014 HOLIDAY SPENDING INTENTIONS POLL Do you plan to give gifts to others this holiday season?**