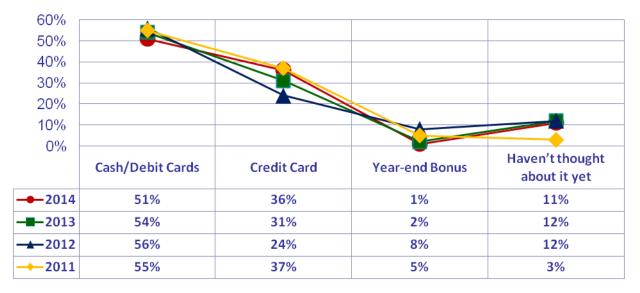

#### **RBC 2014 HOLIDAY SPENDING INTENTIONS POLL How do you plan to finance your holiday spending?**

Base: Plan To Give Gifts To Others In Holiday Season. 2014: Total n=2006; BC n=277; AB n=196; SK/MB n=155; ON n=681; QC n=500; ATL n=197