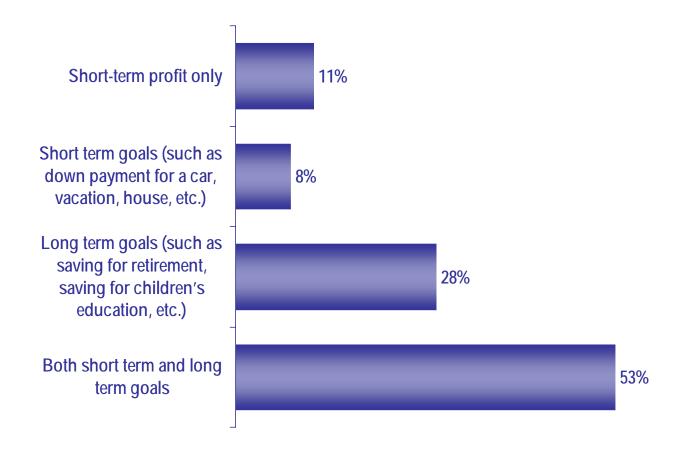

## The majority of online brokerage users use these accounts for long and short term goals

Just 1-in-10 say they use their account for short term profit only

Q4. What is the main objective of your online brokerage account(s)? Base: All Respondents (n=631)