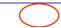

## About one-in-five online brokerage users feel their portfolios are well diversified

3-in-10 do not feel they are well diversified or don't know

Q11. How diversified do you consider the asset mix in your online investment portfolio? Base: All respondents (n=631)