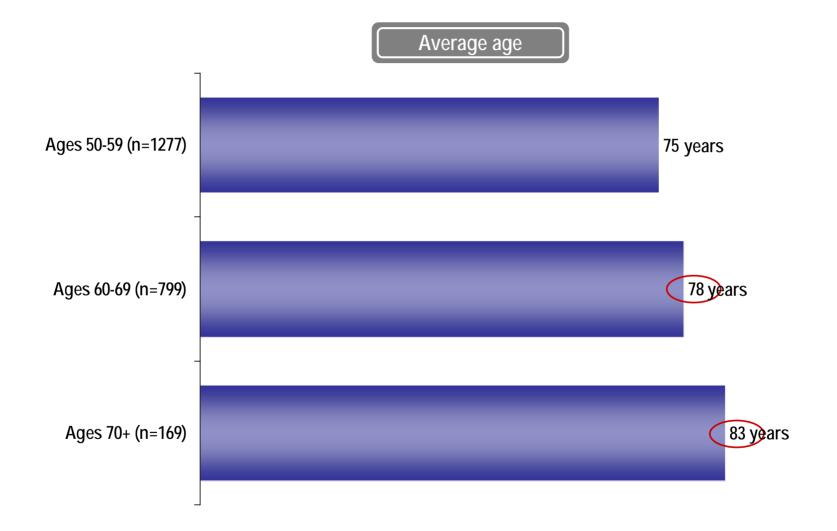

## Older respondents also expect to maintain their independence, free of health or disability constraints, to an older age

QB1cNEW. At what age do you think the lifestyle or independence you have now will change due to health or disability constraints? Base: All respondents