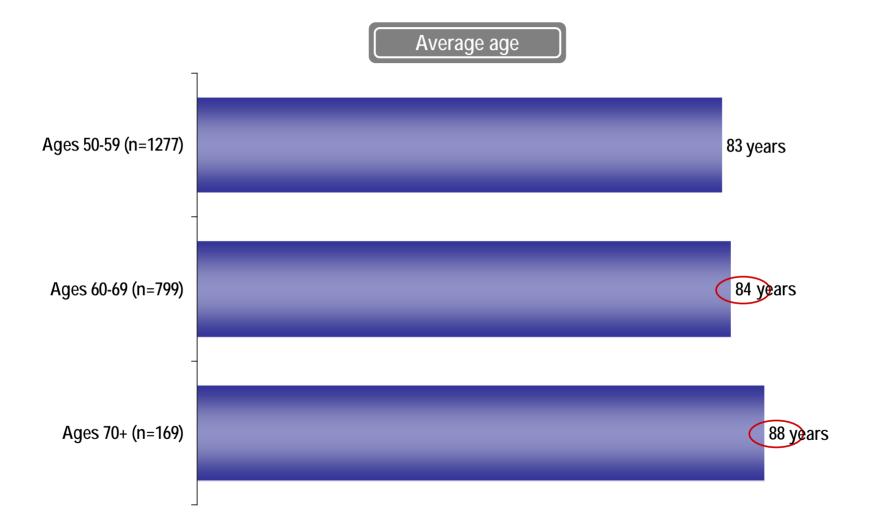

## Older respondents expect to live longer

QB1aNEW. You may or may not have thought a lot about this, but if you had to estimate, until what age do you expect to live? Base: All respondents

Younger respondents, and/or females, feel their family history has more influence on their estimate of longevity; retirees, and/or older respondents, feel their current health has more influence