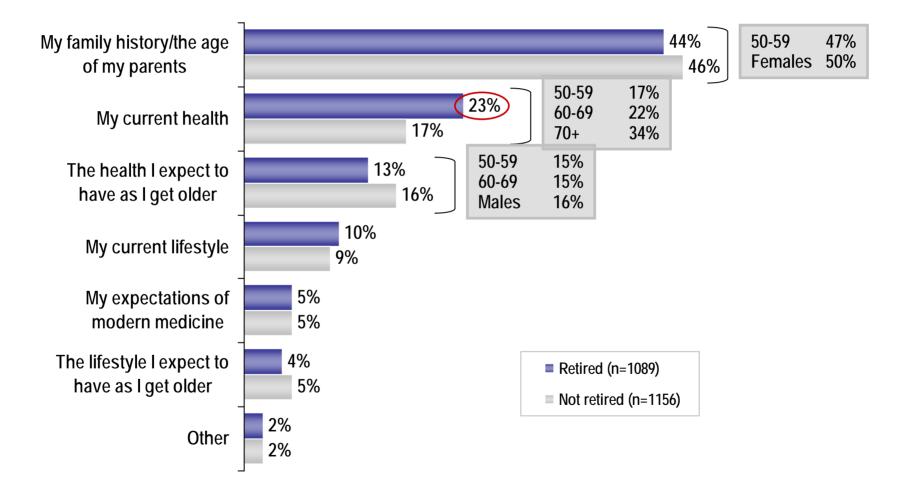

QB1bNEW. Which of the following factors do you think has the most influence on your estimate? Base: All respondents