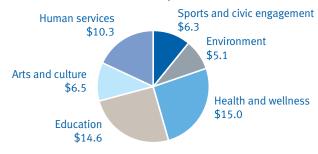

#### Total charitable donations - 2014

In 2014, we donated \$57.8 million to registered charities in Canada.

## 2014 Charitable donations in Canada

(in millions of Canadian dollars)

Examples of Canadian charitable donations in 2014 include:

 \$5.3 million to 161 organizations through the RBC Children's Mental Health Project to support community-based and hospital programs that reduce stigma, provide early intervention and increase awareness of children's mental health issues. For example, we provided \$500,000, payable over two years, to Ronald McDonald House Charities Canada to advance support and resources for the mental health and well-being of the thousands of families with seriously ill children staying at the 14 Ronald McDonald Houses across Canada each year.

\$2.9 million to 109 community-based organizations through the RBC After School Project to support programs offering children and youth structured and supervised after school activities focused on enhancing safety, social skills and self-esteem.

RBC committed \$1.1 million to 187 community-based **organizations** in 2014 to build and deliver quality sports and recreation programs for Canadian youth through the RBC Learn to Play Project. The project is delivered in partnership with ParticipACTION and the Public Health Agency of Canada.

For example, we provided \$25,000 to the Abilities **Centre Durham** to deliver, together with the Ontario Soccer Association, training clinics to local soccer coaches for athletes with a disability.

\$4.0 million to 152 organizations through the RBC **Emerging Artists Project** to support apprenticeships, internships and artist recognition programs that bridge the gap from academic excellence to professional careers across a range of visual, literary and performing arts.

**\$2.7 million to 134 organizations** globally through the **RBC Blue Water Project** to support initiatives that help protect water in towns, cities and urbanized areas as well as ensure access to clean drinking water and promote responsible water use.