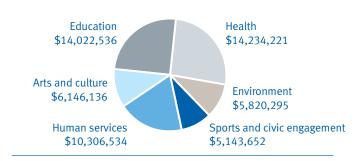

Our key giving areas include:

- **Education** Donations to organizations that offer educational programs for all ages. In Canada, our education focus is on providing support for after school programs.
- **Health** Donations to hospitals and other health care centres in support of our vision to help create healthy communities. Our primary focus is on providing support for children's mental health programs.
- **Human services** Donations to federated appeals, food banks and other organizations that help look after basic human needs.

- Arts and culture Donations to arts organizations of all kinds, with a focus on providing support to emerging artists, and helping them bridge the gap from academic success to professional achievement.
- Environment Donations to organizations to promote environmental sustainability, with a focus on projects that protect water in urban or urbanized areas.
- Sports and civic engagement Donations to organizations that support amateur sports from grassroots programs to elite athletes competing at the Olympic Games; and donations to organizations that support community economic development, citizenship and newcomers to Canada.

### Total charitable donations – 2013

We donated \$55.7 million to registered charities in Canada.

In accordance with our commitment to Imagine Canada's Caring Company Program, we invest a minimum of 1 per cent of pre-tax domestic profits in support of charitable and non-profit endeavours in Canada.1